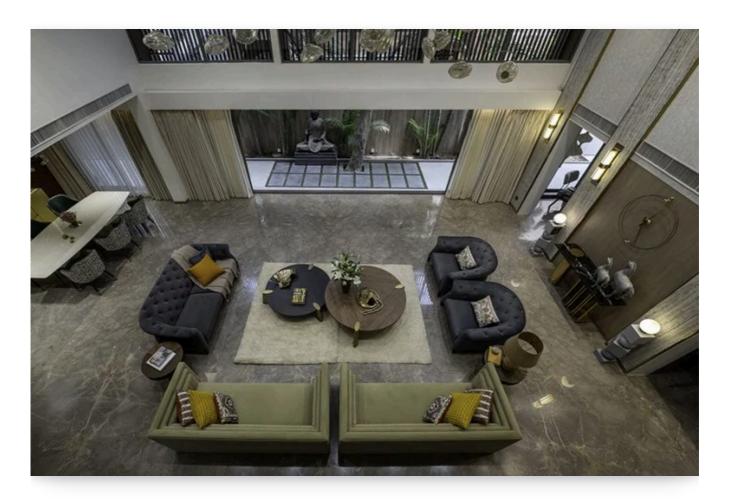

©PHX India

The heart of the design lies in creation of dynamic, transitional spaces — reflective of the studio's philosophy. A transactional area on the ground floor seamlessly divides the space, leading into a tranquil courtyard and a cosy TV room, fostering a sense of fluidity and interconnectedness throughout the home.