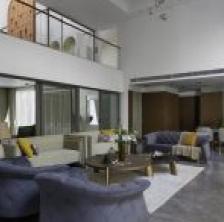

On the first floor, the family room and mandir area are thoughtfully curated with a contemporary aesthetic in mind. A defining feature is the strategically positioned arch wall, which serves as a focal point, gracefully separating the family room from the sacred space of the mandir, adding a touch of grandeur to the entire ensemble.