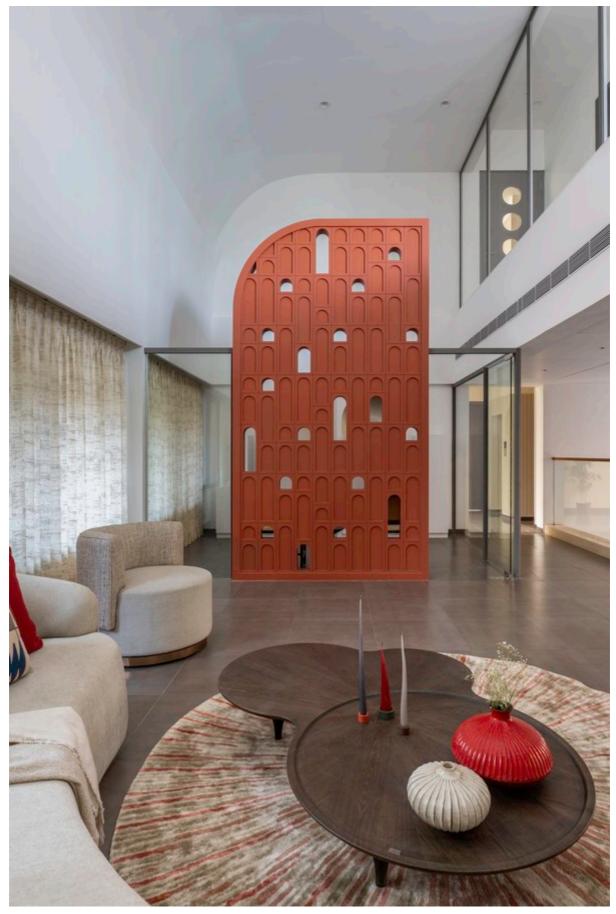

©PHX India

The heart of the design lies in creation of dynamic, transitional spaces — reflective of the studio's philosophy. A transactional area on the ground floor seamlessly divides the space, leading into a tranquil courtyard and a cosy TV room, fostering a sense of fluidity and interconnectedness throughout the home.

On the first floor, the family room and mandir area are thoughtfully curated with a contemporary aesthetic in mind. A defining feature is the strategically positioned arch wall, which serves as a focal point, gracefully separating the family room from the sacred space of the mandir, adding a touch of grandeur to the entire ensemble.