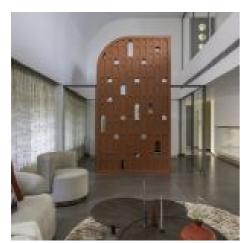

On the first floor, the family room and mandir area are thoughtfully curated with a contemporary aesthetic in mind. A defining feature is the strategically positioned arch wall, which serves as a focal point, gracefully separating the family room from the sacred space of the mandir, adding a touch of grandeur to the entire ensemble.