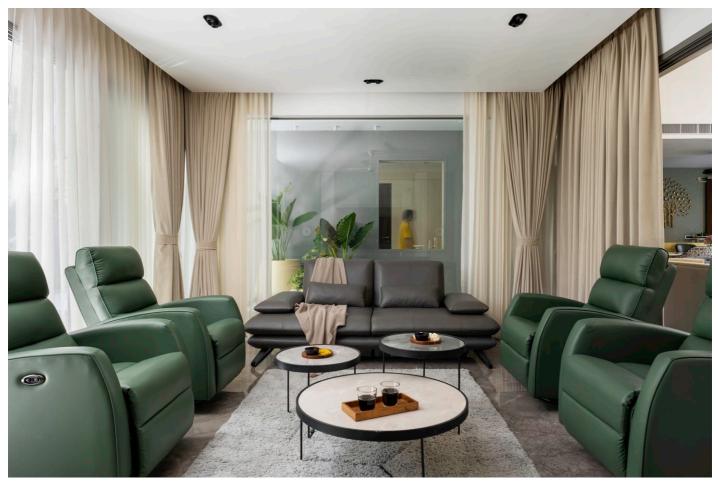

On the first floor, the family room and mandir area are thoughtfully curated with a contemporary aesthetic in mind. A defining feature is the strategically positioned arch wall, which serves as a focal point, gracefully separating the family room from the sacred space of the mandir, adding a touch of grandeur to the entire ensemble.